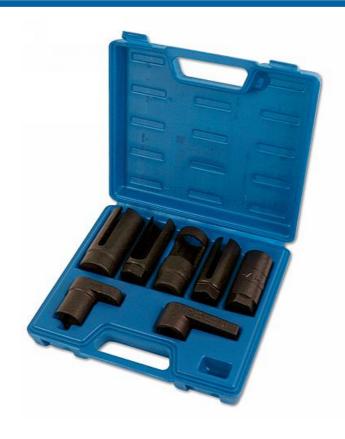

## Lambda Sensor Socket Set 3/8"D, 1/2"D 7pc

For use on Lambda sensors (oxygen sensors) on most modern cars. This tool covers a wide variety of options and fits most heated and non-heated sensors.

## **Additional Information**

- Suitable for most modern cars including: Audi, BMW, Citroën, Ford, Mercedes-Benz, Peugeot, Renault, Skoda, Vauxhall and Volkswagen.
- 1/2"D Sizes: 29mm x 90mm long, 27mm x 85mm long and 22mm x 50mm long.
- 3/8"D sizes: 11/16" x 74mm long, 22mm (7/8") x 80mm long, 22mm (7/8") x 90mm long and 22mm (7/8") x 30mm long.
- · Manufactured from chrome molybdenum.